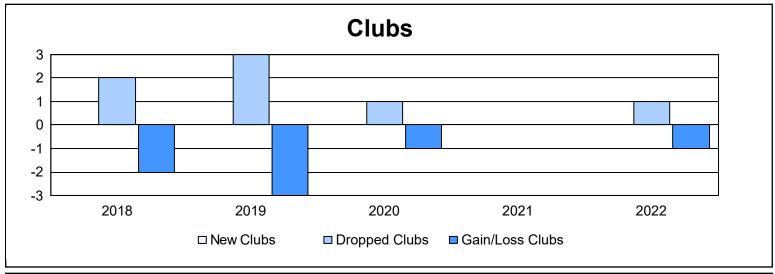

District LD 6 As of June 2022 Cumulative

| Year      | New<br>Clubs | Dropped<br>Clubs | Gain/<br>Loss<br>Clubs | New<br>Members | Charter<br>Members | Reinstate<br>Members | Transfer<br>Members | Total<br>Member<br>Added | Total<br>Members<br>Dropped | Gain/<br>Loss<br>Members |
|-----------|--------------|------------------|------------------------|----------------|--------------------|----------------------|---------------------|--------------------------|-----------------------------|--------------------------|
| 2017-2018 | 0            | 2                | -2                     | 144            | 2                  | 10                   | 2                   | 158                      | 166                         | -8                       |
| 2018-2019 | 0            | 3                | -3                     | 124            | 12                 | 7                    | 4                   | 147                      | 177                         | -30                      |
| 2019-2020 | 0            | 1                | -1                     | 87             | 2                  | 4                    | 2                   | 95                       | 164                         | -69                      |
| 2020-2021 | 0            | 0                | 0                      | 175            | 0                  | 2                    | 1                   | 178                      | 79                          | 99                       |
| 2021-2022 | 0            | 1                | -1                     | 84             | 0                  | 5                    | 2                   | 91                       | 204                         | -113                     |
| Average   | 0            | 1                | -1                     | 123            | 3                  | 6                    | 2                   | 134                      | 158                         | -24                      |